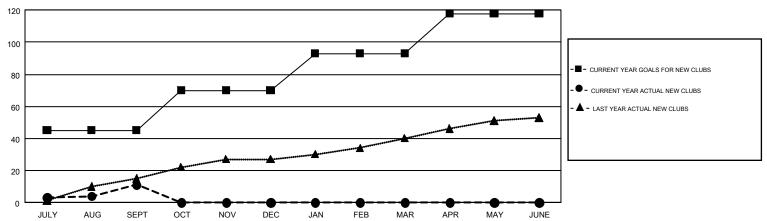

## GOALS AND ACTUAL NEW CLUBS CUMULATIVE

## GMT MONTHLY MEMBERSHIP PROGRESS REPORT

Multiple District 307

LOCATION: INDONESIA

Results as of: 9/30/2017

GMT: EVELINE CHANDRA

GMT CA 7

|               | Club          | s         |               | Members               |                           |                         |                                              |  |
|---------------|---------------|-----------|---------------|-----------------------|---------------------------|-------------------------|----------------------------------------------|--|
|               | RESULTS FOR   | 2017-2018 |               | RESULTS FOR 2017-2018 |                           |                         |                                              |  |
| QUARTER       | NEW CLUB GOAL | NEW CLUBS | DROPPED CLUBS | QUARTER               | MEMBER GROWTH NET<br>GOAL | MEMBER GROWTH<br>ACTUAL | DROPPED MEMBERS ACTUAL (including transfers) |  |
| JULY/AUG/SEPT | 45            | 11        | 5             | JULY/AUG/SEPT         | 255                       | 546                     | 590                                          |  |
| OCT/NOV/DEC   | 25            | 0         | 0             | OCT/NOV/DEC           | 230                       | 0                       | 0                                            |  |
| JAN/FEB/MAR   | 23            | 0         | 0             | JAN/FEB/MAR           | 165                       | 0                       | 0                                            |  |
| APR/MAY/JUNE  | 25            | 0         | 0             | APR/MAY/JUNE          | 175                       | 0                       | 0                                            |  |