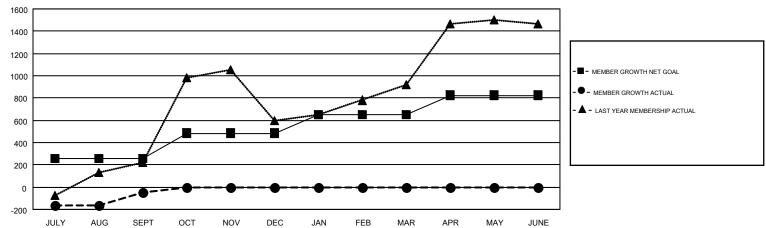

## GOALS AND ACTUAL MEMBERS CUMULATIVE

|                            |     | I                               | 1                               |                |         |
|----------------------------|-----|---------------------------------|---------------------------------|----------------|---------|
| DROPPED CLUBS: 5           |     | 91 CLUBS OF 340 ADDED 1 OR MORE | GENDER DISTRIBUTION             |                |         |
|                            |     | NEW MEMBERS                     | MALE                            | 4,454 (45.03%) |         |
|                            |     |                                 | FEMALE                          | 5,438 (54.97%) |         |
| DROPPED MEMBERS            |     |                                 |                                 |                |         |
| DECEASED                   | 6   | CLICK HERE FOR CUMULATIVE       | TOTAL FAMILY UNIT MEMBERS       |                | 2,098   |
| CLUB CANCELLED 0 OTHER 584 |     | MEMBERSHIP DATA                 |                                 |                | 4 4 4 0 |
|                            |     |                                 | FAMILY MEMBERS PAYING HALF DUES |                | 1,142   |
| TOTAL                      | 590 |                                 | DOLG                            |                |         |

## GMT MONTHLY MEMBERSHIP PROGRESS REPORT

Multiple District 307

LOCATION: INDONESIA

Results as of: 9/30/2017

GMT: EVELINE CHANDRA

GMT CA 7

|               | Club          | s         |               | Members               |                           |                         |                                              |  |
|---------------|---------------|-----------|---------------|-----------------------|---------------------------|-------------------------|----------------------------------------------|--|
|               | RESULTS FOR   | 2017-2018 |               | RESULTS FOR 2017-2018 |                           |                         |                                              |  |
| QUARTER       | NEW CLUB GOAL | NEW CLUBS | DROPPED CLUBS | QUARTER               | MEMBER GROWTH NET<br>GOAL | MEMBER GROWTH<br>ACTUAL | DROPPED MEMBERS ACTUAL (including transfers) |  |
| JULY/AUG/SEPT | 45            | 11        | 5             | JULY/AUG/SEPT         | 255                       | 546                     | 590                                          |  |
| OCT/NOV/DEC   | 25            | 0         | 0             | OCT/NOV/DEC           | 230                       | 0                       | 0                                            |  |
| JAN/FEB/MAR   | 23            | 0         | 0             | JAN/FEB/MAR           | 165                       | 0                       | 0                                            |  |
| APR/MAY/JUNE  | 25            | 0         | 0             | APR/MAY/JUNE          | 175                       | 0                       | 0                                            |  |